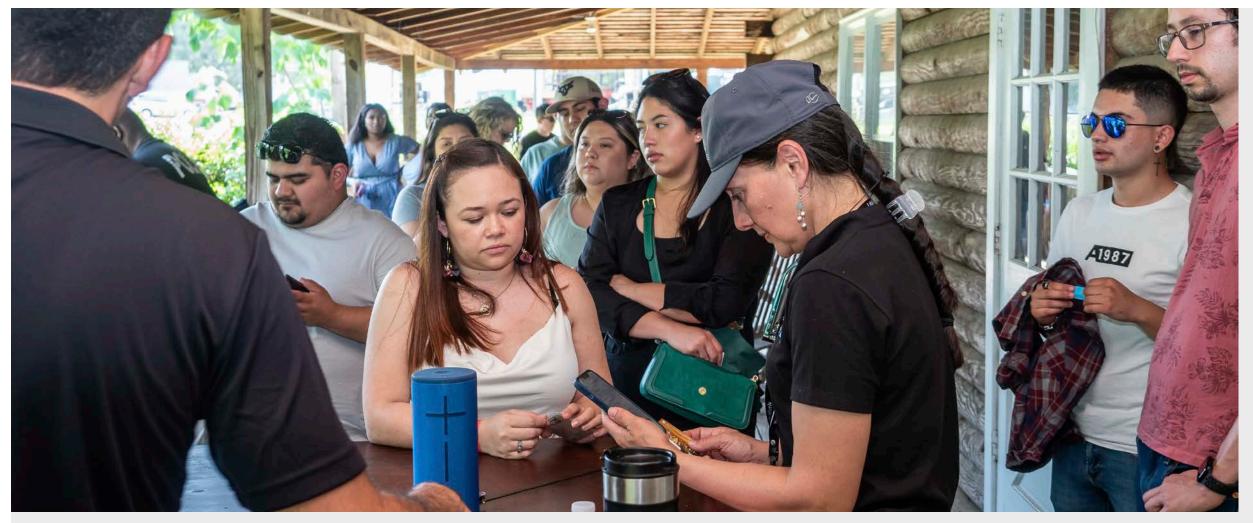

#### **What is LatinFest?**

**¡LatinFest!** is an annual Mississippi festival put together by **LABA-Link**, the state's premier Latin American Business Association. This celebration showcases the Latin community, its culture, and its heritage. The festivity also brings together people from all around the world, with different backgrounds and disciplines. More than anything, ¡LatinFest! prides itself on celebrating diversity.

Since its inception, ¡LatinFest! has managed to grow in attendance every year. The first-ever festival had an attendance of 500 people, and in 2016 it surpassed all expectations by reaching over 2000 guests. Even though COVID put a hold on our annual fiesta, ¡LatinFest! returned in 2022 bringing together more than 800 people.

2023 promises to be our best year yet!

¡LF!

¡LF!

¡LF!

THE HECHINGER REPORT