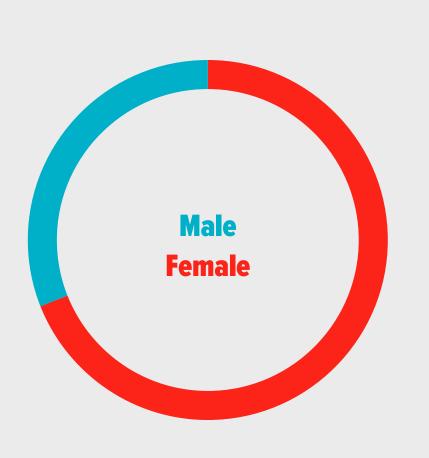

| ¡LatinFest!                  |
|------------------------------|
| f /Latinfestms               |
| 1012 Followers (745 in 2022) |

| Gender Breakdown* | %    |
|-------------------|------|
| Female            | 68.8 |
| Male              | 31.2 |