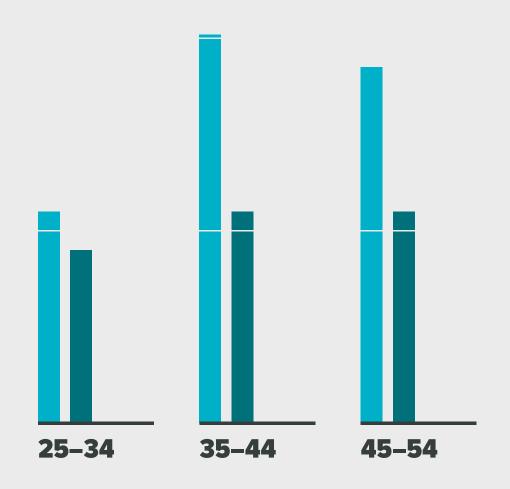

\*79.2% of ¡LatinFest!'s Facebook audience is within the ages of 25–54.

| 25-34  | %   |
|--------|-----|
| Female | 8.9 |
| Male   | 7.4 |
|        |     |
| 35-44  | %   |

| <b>35-44</b> | %    |
|--------------|------|
| Female       | 21.6 |
| Male         | 10.8 |
|              |      |

| 45-54  | %    |
|--------|------|
| Female | 18.5 |
| Male   | 12   |

| op Cities | %    |
|-----------|------|
| ackson    | 17.4 |
| Ridgeland | 7.6  |
| Madison   | 7.3  |
| Pearl     | 5.2  |
| Brandon   | 4.1  |
| Canton    | 3.2  |
| Flowood   | 3.2  |
| Richland  | 1.5  |
|           |      |