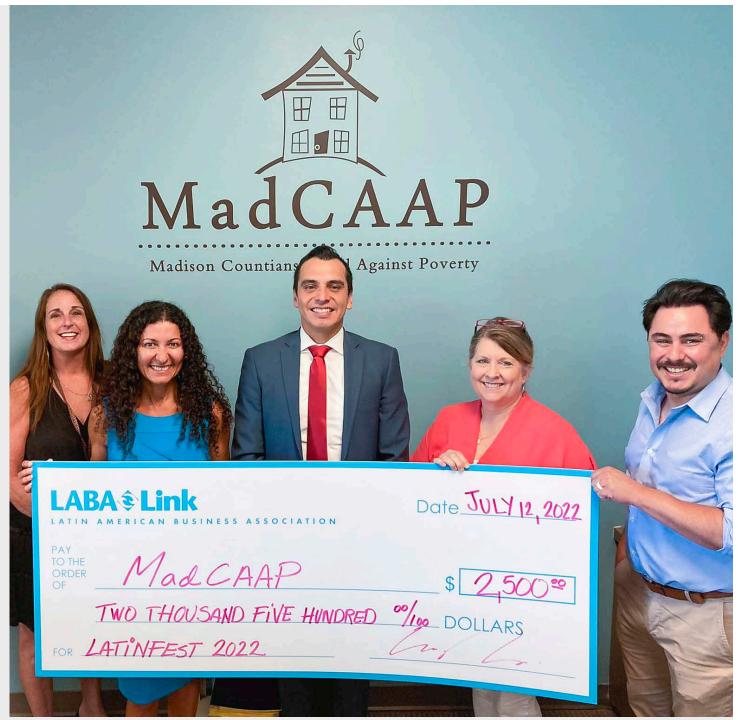

Each year, LABA-Link chooses a non-profit organization to donate a portion of its proceeds. This year the business association decided to support **MadCAAP** (**Madison Countians Allied Against Poverty**) because Madison County has a thriving Latin American community.