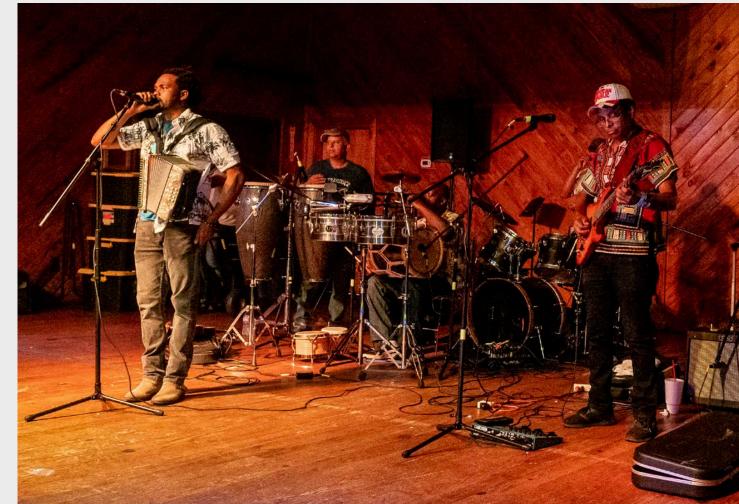

#### **What is LatinFest?**

**¡LatinFest!** is an annual Mississippi festival put together by **LABA-Link**, the state's premier Latin American Business Association. This celebration showcases the Latin community, its culture, and its heritage. The festivity also brings together people from all around the world, with different backgrounds and disciplines. More than anything, ¡LatinFest! prides itself on celebrating diversity.

Since its inception, ¡LatinFest! has managed to grow in attendance every year. The first-ever festival had an attendance of 500 people, and in 2016 it surpassed all expectations by reaching over 2000 guests. Even though COVID put a hold on our annual fiesta, ¡LatinFest! returned in 2022 bringing together more than 800 people.

2023 promises to be our best year yet!

¡LF!

¡LF!

¡LF!

THE HECHINGER REPORT