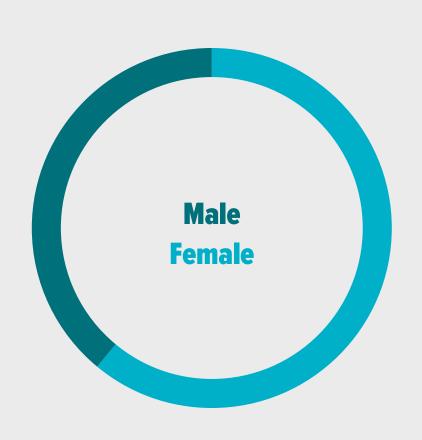

| LABA-Link                   |
|-----------------------------|
| f /LabaLink                 |
| 344 Followers (186 in 2022) |

| Gender Breakdown* | %    |
|-------------------|------|
| Female            | 61.2 |
| Male              | 38.8 |