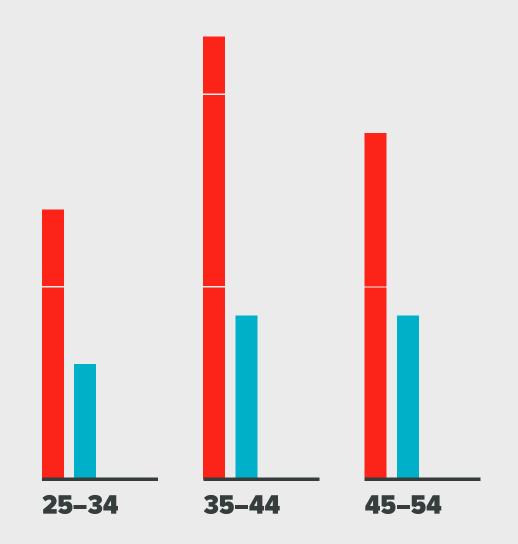

\*77.8% of ¡LatinFest!'s Facebook audience is within the ages of 25–54.

| 25-34  | %    |
|--------|------|
| Female | 13.4 |
| Male   | 5.8  |

| 35-44  | %    |
|--------|------|
| Female | 24.1 |
| Male   | 8.6  |
|        |      |

| 45-54  | %    |
|--------|------|
| Female | 17.2 |
| Male   | 8.7  |

| Top Cities  | %    |
|-------------|------|
| ackson      | 19.8 |
| Brandon     | 5.7  |
| Ridgeland   | 5.6  |
| Madison     | 4.2  |
| Pearl       | 4.2  |
| Flowood     | 3.4  |
| Clinton     | 3.2  |
| /icksburg   | 1.9  |
| Canton      | 1.2  |
| New Orleans | 1.0  |